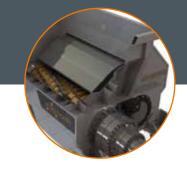

### HIDRAULIC MOTOR

HYDRAULIC MOTOR WITH AN HYDRAULIC UNIT CONNECTED TO A GEARBOX.

### **SCREEN**

UNLIKE OTHER SHREDDERS ON THE MARKET, A SCREEN IS INTALLED UNDER THE ROTORS. THE SCREEN ALLOWS TO OBTAIN A GROUND PRODUCT VERY HOMOGENEOUS AND DEFINETLY SIZE, ACCORDING TO THE THE HOLES OF THE SCREEN ITSELF. THE DIAMETER OF THE SQUARED HOLES CAN RANGE FROM 40 TO 400MM. THE HOURLY OUTPUT INCREASES TOGHETHER WITH THE SIZE OF THE HOLES.