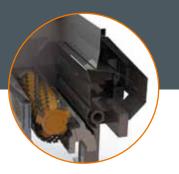

# **ADJUSTABLE TRAVERSE**

THE FIXED AND THE ROTARY BLADES ARE MOUNTED ON AN ADJUSTABLE TRAVERSE IN ORDER TO ALWAYS HAVE AN OPTIMAL CUTTING QUALITY.

В

### PRESSOR

THE PRESSOR GUARANTEES
THE GRINDING OF LIGHT AND
HEAVY METERIALS.

C

# TRAPEZOIDAL BLADES

TOGHETHER WITH THE LOW ROTATIONAL SPEED, THEY GUARANTEE OPTIMAL PERFORMANCE IN TERMS OF ENERGY SAVING, PRODUCTICITY AND MAINTENANCE.

D