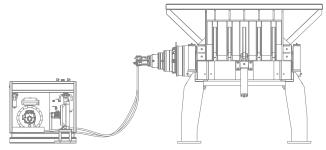

# TPm SERIES Single Shaft Shredders

THE TPM SINGLE SHAFT SHREDDER IS THE PERFECT MACHINE FOR THE SHREEDDING SECTOR.

THE TRAPEZOIDAL BLADES AND THE LOW ROTATIONAL SPEED GUARANTEE AN OPTIMAL PERFORMANCE IN TERMS OF ENERGY CONSUMPTION, PRODUCTION AND MAINTENANCE.

THE STRUCTURE OF THE MACHINE IS MADE OF VERY THICK PLATES, IN ORDER TO GUARANTEE LONG TERM ROBUSTNESS AND RELIABILITY.

A PRESSOR GUARANTEES THE SHREDDING OF BIG DIMENSIONS MATERIAL, AVOIDING ITS CLOGGING. THE MOTORIZATION VARIES ACCORDING TO THE TYPE OF MATERIALS TO SHRED.

### HIDRAULIC MOTOR

HYDRAULIC MOTOR WITH AN HYDRAULIC UNIT CONNECTED TO A GEARBOX.