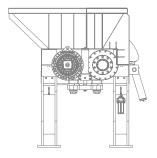

# **ADJUSTABLE TRAVERSE**

THE FIXED AND THE ROTARY BLADES ARE MOUNTED ON AN ADJUSTABLE TRAVERSE IN ORDER TO ALWAYS HAVE AN OPTIMAL CUTTING QUALITY.

В

### PRESSOR

THE PRESSOR GUARANTEES
THE GRINDING OF LIGHT AND
HEAVY METERIALS.

C

### TRUCTURE

THE STRUCTURE OF THE MA-CHINE IS MADE OF THICK ELEC-TROWELDED PLATES, ABLE TO ENSURE ROBUSTNESS AND RE-LIABILITY LONG TERM.

### HIDRAULIC MOTOR

HYDRAULIC MOTOR WITH AN HYDRAULIC UNIT CONNECTED TO A GEARBOX.