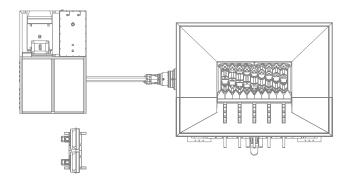

A SCREEN IS INSTALLED UNDER THE ROTORS. UNLIKE OTHER SHREDDERS ON THE MARKET, IT'S POSSIBLE TO GET A FINAL HOMOGENOUS GROUND PRODUCT ACCORDING TO THE DIMENSIONS OF THE CHOSEN SCREEN. THE DIMENSIONS OF THE HOLES OF THE SCREEN VARY FROM A RANGE OF 40 TO 400MM. THE PRODUCTIVITY VARIES ACCORDING TO THE DIMENSIONS OF THE SCREEN ITSELF: THE HOURLY OUTPUT INCREASES TOGETHER WITH THE SIZE OF THE HOLE.

# TRAPEZOIDAL BLADES

TOGHETHER WITH THE LOW ROTATIONAL SPEED, THEY GUARANTEE OPTIMAL PERFORMANCE IN TERMS OF ENERGY SAVING, PRODUCTICITY AND MAINTENANCE.

D

### **SCREEN**

UNLIKE OTHER SHREDDERS ON THE MARKET, A SCREEN IS INTALLED UNDER THE ROTORS. THE SCREEN ALLOWS TO OBTAIN A GROUND PRODUCT VERY HOMOGENEOUS AND DEFINETLY SIZE, ACCORDING TO THE THE HOLES OF THE SCREEN ITSELF. THE DIAMETER OF THE SQUARED HOLES CAN RANGE FROM 40 TO 400MM. THE HOURLY OUTPUT INCREASES TOGHETHER WITH THE SIZE OF THE HOLES.