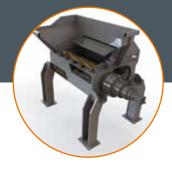

THE STRUCTURE OF THE MACHINE IS MADE OF VERY THICK PLATES, IN ORDER TO GUARANTEE LONG TERM ROBUSTNESS AND RELIABILITY.

A PRESSOR GUARANTEES THE SHREDDING OF BIG DIMENSIONS MATERIAL, AVOIDING ITS CLOGGING. THE MOTORIZATION VARIES ACCORDING TO THE TYPE OF MATERIALS TO SHRED.

### TRUCTURE

THE STRUCTURE OF THE MA-CHINE IS MADE OF THICK ELEC-TROWELDED PLATES, ABLE TO ENSURE ROBUSTNESS AND RE-LIABILITY LONG TERM.