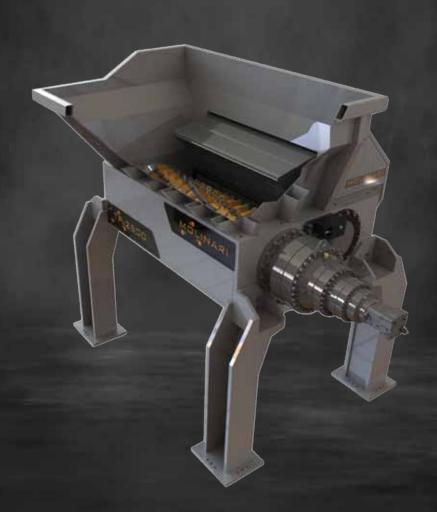

# TPm SERIES Single Shaft Shredders

THE TPM SINGLE SHAFT SHREDDER IS THE PERFECT MACHINE FOR THE SHREEDDING SECTOR.

THE TRAPEZOIDAL BLADES AND THE LOW ROTATIONAL SPEED GUARANTEE AN OPTIMAL PERFORMANCE IN TERMS OF ENERGY CONSUMPTION, PRODUCTION AND MAINTENANCE.

THE STRUCTURE OF THE MACHINE IS MADE OF VERY THICK PLATES, IN ORDER TO GUARANTEE LONG TERM ROBUSTNESS AND RELIABILITY.

A PRESSOR GUARANTEES THE SHREDDING OF BIG DIMENSIONS MATERIAL, AVOIDING ITS CLOGGING. THE MOTORIZATION VARIES ACCORDING TO THE TYPE OF MATERIALS TO SHRED.

A SCREEN IS INSTALLED UNDER THE ROTORS. UNLIKE OTHER SHREDDERS ON THE MARKET, IT'S POSSIBLE TO GET A FINAL HOMOGENOUS GROUND PRODUCT ACCORDING TO THE DIMENSIONS OF THE CHOSEN SCREEN. THE DIMENSIONS OF THE HOLES OF THE SCREEN VARY FROM A RANGE OF 40 TO 400MM. THE PRODUCTIVITY VARIES ACCORDING TO THE DIMENSIONS OF THE SCREEN ITSELF: THE HOURLY OUTPUT INCREASES TOGETHER WITH THE SIZE OF THE HOLE.