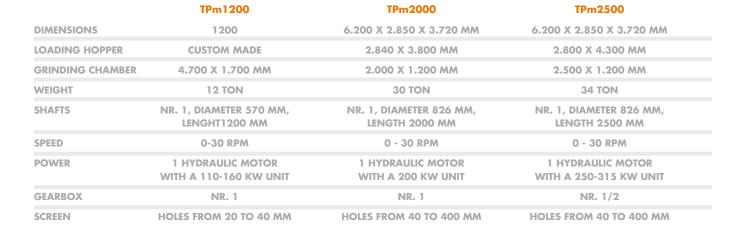

TERIALS.

C

# TRAPEZOIDAL BLADES

TOGHETHER WITH THE LOW ROTATIONAL SPEED, THEY GUARANTEE OPTIMAL PERFORMANCE IN TERMS OF ENERGY SAVING, PRODUCTICITY AND MAINTENANCE.

D

### TRUCTURE

THE STRUCTURE OF THE MA-CHINE IS MADE OF THICK ELEC-TROWELDED PLATES, ABLE TO ENSURE ROBUSTNESS AND RE-LIABILITY LONG TERM.

### HIDRAULIC MOTOR

HYDRAULIC MOTOR WITH AN HYDRAULIC UNIT CONNECTED TO A GEARBOX.















### **SCREEN**

UNLIKE OTHER SHREDDERS ON THE MARKET, A SCREEN IS INTALLED UNDER THE ROTORS. THE SCREEN ALLOWS TO OBTAIN A GROUND PRODUCT VERY HOMOGENEOUS AND DEFINETLY SIZE, ACCORDING TO THE THE HOLES OF THE SCREEN ITSELF. THE DIAMETER OF THE SQUARED HOLES CAN RANGE FROM 40 TO 400MM. THE HOURLY OUTPUT INCREASES TOGHETHER WITH THE SIZE OF THE HOLES.





# TPm SERIES Technical Features







### **MOLINARI S.R.L.**

VIA DELL'INDUSTRIA, 4
24010 LENNA (BERGAMO) ITALY
TEL. +39.0345.31.78.01
FAX +39 0345.31.78.27
INFO@MOLINARI-RECYCLING.COM

NEAREST AIRPORT: BGY (BERGAMO)

HIGHWAY EXIT: A4 DALMINE / BERGAMO