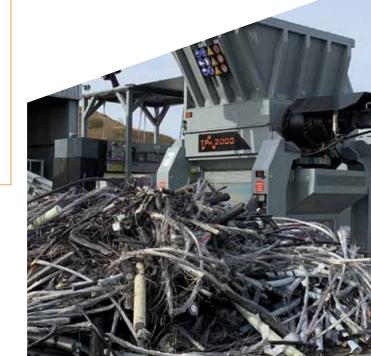

# TPm SERIES Single Shaft Shredders

THE TPM SINGLE SHAFT SHREDDER IS THE PERFECT MACHINE FOR THE SHREEDDING SECTOR.

THE TRAPEZOIDAL BLADES AND THE LOW ROTATIONAL SPEED GUARANTEE AN OPTIMAL PERFORMANCE IN TERMS OF ENERGY CONSUMPTION, PRODUCTION AND MAINTENANCE.

THE STRUCTURE OF THE MACHINE IS MADE OF VERY THICK PLATES, IN ORDER TO GUARANTEE LONG TERM ROBUSTNESS AND RELIABILITY.

A PRESSOR GUARANTEES THE SHREDDING OF BIG DIMENSIONS MATERIAL, AVOIDING ITS CLOGGING. THE MOTORIZATION VARIES ACCORDING TO THE TYPE OF MATERIALS TO SHRED.