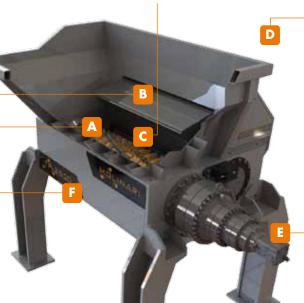

THE PLC ALLOWS THE CUSTOMER TO MODIFY CERTAIN OPERATING PARAMETERS AUTONOMOUSLY, OR TO FOLLOW A PRE-SET WORKING CYCLE.

A

# **ADJUSTABLE TRAVERSE**

THE FIXED AND THE ROTARY BLADES ARE MOUNTED ON AN ADJUSTABLE TRAVERSE IN ORDER TO ALWAYS HAVE AN OPTIMAL CUTTING QUALITY.

В

### PRESSOR

THE PRESSOR GUARANTEES
THE GRINDING OF LIGHT AND
HEAVY METERIALS.

C

# TRAPEZOIDAL BLADES

TOGHETHER WITH THE LOW ROTATIONAL SPEED, THEY GUARANTEE OPTIMAL PERFORMANCE IN TERMS OF ENERGY SAVING, PRODUCTICITY AND MAINTENANCE.

D

### TRUCTURE

THE STRUCTURE OF THE MA-CHINE IS MADE OF THICK ELEC-TROWELDED PLATES, ABLE TO ENSURE ROBUSTNESS AND RE-LIABILITY LONG TERM.

### HIDRAULIC MOTOR

HYDRAULIC MOTOR WITH AN HYDRAULIC UNIT CONNECTED TO A GEARBOX.

### **SCREEN**

UNLIKE OTHER SHREDDERS ON THE MARKET, A SCREEN IS INTALLED UNDER THE ROTORS. THE SCREEN ALLOWS TO OBTAIN A GROUND PRODUCT VERY HOMOGENEOUS AND DEFINETLY SIZE, ACCORDING TO THE THE HOLES OF THE SCREEN ITSELF. THE DIAMETER OF THE SQUARED HOLES CAN RANGE FROM 40 TO 400MM. THE HOURLY OUTPUT INCREASES TOGHETHER WITH THE SIZE OF THE HOLES.